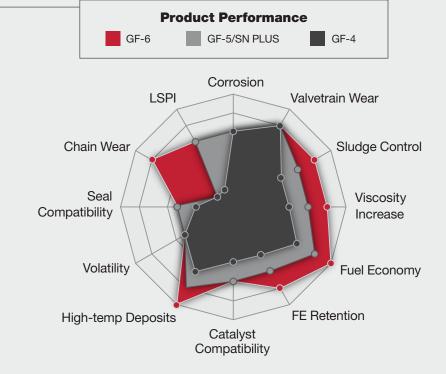

## INTRODUCING THE GF-6 STANDARD

To meet new standards for fuel economy and emissions, OEMs are using new engine technologies like stop-start and direct injection with turbocharging. These new engines require more advanced motor oils, so Kendall\* worked with OEMs and additive companies to develop a new standard: ILSAC GF-6 and API SP. The new formulations that exceed this standard help protect wear in the new engine systems and keep them running cleaner for longer. They also increase fuel efficiency, decrease carbon emissions, and prevent low-speed pre-ignition.